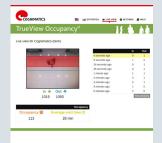

### REPORTING

**TrueView** Occupancy<sup>®</sup> lets you view important statistics:

- Number of visitors
- Average visit time
- Number of persons inside in a building over time and also between floors, concourses, etc

Data is viewable in real time by logging into the camera via your web browser. It does not require any additional software. With the additional software package TrueView Web Report®, you can get a powerful statistics tool that works seamlessly with True-View Occupancy<sup>®</sup>. It helps you analyze occupancy data, manage multi-site installations, compare occupancy in different areas of the building, and export data to compare with