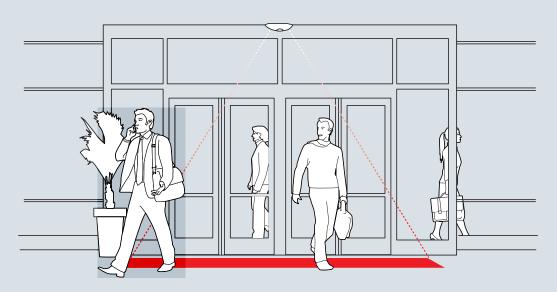

Axis M3006 equipped with TrueView Occupancy<sup>®</sup> offers an unmatched stand alone solution, not requiring a PC for occupancy sensina.

Two way counting of people passing the camera's view. Aggregate the result to obtain building occupancy levels.

### SYSTEM OVERVIEW

**TrueView** Occupancy<sup>®</sup> is an automated stand-alone, occupancy system for ceiling mounted cameras that is powered by Cognimatics' leading patent pending image processing software. By installing cameras at entrances to a given physical location, the application counts in real time how many persons are inside a designated area, like for example a building. Occupancy levels can be sent directly to auxiliary display. Furthermore, if occupancy exceeds a user defined threshold, a unit can be set to immediately send an E-mail, SMS, or play a sound file, etc. The installation is so easy that it can be performed and maintained by your own staff.